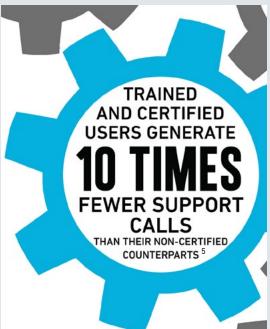

# 71%

More than 7 out of 10 students said that training directly improved the efficiency and performance of data managed within their Commvault environments.<sup>6</sup>

- TechValidate survey of Commvault Training users, May 2016 https://www.techvalidate.com/product-research/commvaulttraining-education/charts/AA8-FD1-A37
- 2 TechValidate survey of Commvault Training users, Feb 2016 https://www.techvalidate.com/product-research/commvaulttraining-education/charts/439-387-299
- 3 TechValidate survey of Commvault Training users, Feb 2016 https://www.techvalidate.com/product-research/commvaulttraining-education/facts/AEF-C2D-77E
- 4 TechValidate survey of Commvault Training users, Jan 2016 https://www.techvalidate.com/product-research/commvaulttraining-education/charts/521-0D2-897
- 5 Internal Commvault evaluation of support calls and training and certification levels.
- 6 TechValidate survey of Commvault Training users, May 2016 https://www.techvalidate.com/product-research/commvaulttraining-education/charts/A90-528-609